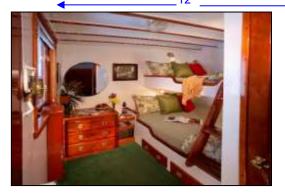

## Main Deck #5

queen sized bed and a single upper bunk

#### Main Deck #3

queen sized bed and a single upper bunk

#### Main Deck #1

queen sized bed and a single upper bunk

#### Main Deck #6

queen sized bed and a single upper bunk

#### Main Deck #4

queen sized bed and a single upper bunk

### Main Deck #2

queen sized bed and a single upper bunk

Window and screened door open to covered deck. Private toilet, sink and shower in each room. If possible, assign children to the main deck. There is

one set of stairs up to the skiff deck. There are two sets of stairs to the bridge deck. Passengers are

welcome to visit the bridge and Observation room located on the forward skiff deck. Main salon and guest lounge is on the main deck. Dining is aft on the main deck in a see-through heated isinglass enclosure.

MD 6
Salon

The well-appointed main Salon - with full bar - is a great place to gather for videos, reading, socializing, games and informative presentations.

Liseron has 10 guest cabins – each with a queen lower and twin upper bunk – comfortably accommodating 20 guests.

All cabins have private bath with stall shower, double wardrobe, several drawers, a screened picture window, and a screened door, which may be latched open.

Temperature controls, standard AC outlets, binoculars, flashlights, towels, linens, hair dryer, shampoo, rinse & body lotion are provided.