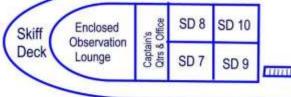

### Skiff Deck #9

queen sized bed and a single upper bunk

#### Skiff Deck #7

queen sized bed and a single upper bunk

#### Skiff Deck #10

queen sized bed and a single upper bunk

# Skiff Deck #8

queen sized bed and a single upper bunk

\*Coast Guard rules limit the capacity of the M/V Liseron to 20 passengers.

Dining is aft on the fantail, which is heated and protected from weather.