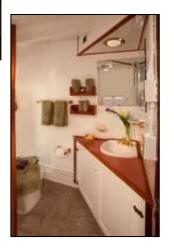

All cabins have private bath with stall shower, double wardrobe, several drawers, a screened picture window, and a screened door, which may be latched open.

Temperature controls, standard AC outlets, binoculars, flashlights, towels, linens, hair dryer, shampoo, rinse & body lotion are provided.