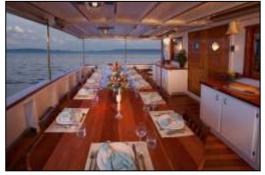

one set of stairs up to the skiff deck. There are two sets of stairs to the bridge deck. Passengers are

welcome to visit the bridge and Observation room located on the forward skiff deck. Main salon and guest lounge is on the main deck. Dining is aft on the main deck in a see-through heated isinglass enclosure.

# Skiff Deck #8

queen sized bed and a single upper bunk

\*Coast Guard rules limit the capacity of the M/V Liseron to 20 passengers.

Dining is aft on the fantail, which is heated and protected from weather.