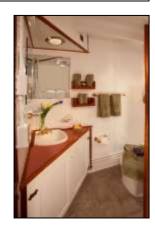

All cabins have private bath with stall shower, double wardrobe, several drawers, a screened picture window, and a screened door, which may be latched open.

Temperature controls, standard AC outlets, binoculars, flashlights, towels, linens, hair dryer, shampoo, rinse & body lotion are provided.