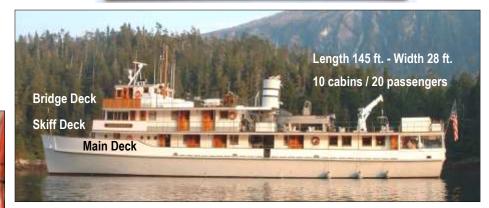

one set of stairs up to the skiff deck. There are two sets of stairs to the bridge deck. Passengers are

welcome to visit the bridge and Observation room located on the forward skiff deck. Main salon and guest lounge is on the main deck. Dining is aft on the main deck in a see-through heated isinglass enclosure.

# THISIPHROIN

Pilothouse visits are welcome; with comfortable bench seating located behind the steering station.

Bridge Deck Pilot House Kayaks & Canoes

The Observation Lounge

Main Crew Deck Crew Mess Galley MD 2 MD 4 MD 3