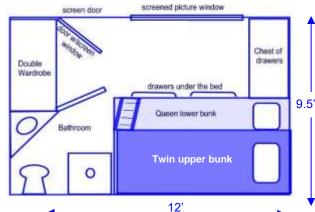

MD 6
Salon

The well-appointed main Salon - with full bar - is a great place to gather for videos, reading, socializing, games and informative presentations.

Liseron has 10 guest cabins – each with a queen lower and twin upper bunk – comfortably accommodating 20 guests.

All cabins have private bath with stall shower, double wardrobe, several drawers, a screened picture window, and a screened door, which may be latched open.

Temperature controls, standard AC outlets, binoculars, flashlights, towels, linens, hair dryer, shampoo, rinse & body lotion are provided.