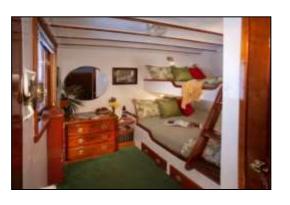

MD 6
Salon

The well-appointed main Salon - with full bar - is a great place to gather for videos, reading, socializing, games and informative presentations.

Liseron has 10 guest cabins – each with a queen lower and twin upper bunk – comfortably accommodating 20 guests.

All cabins have private bath with stall shower, double wardrobe, several drawers, a screened picture window, and a screened door, which may be latched open.

Temperature controls, standard AC outlets, binoculars, flashlights, towels, linens, hair dryer, shampoo, rinse & body lotion are provided.