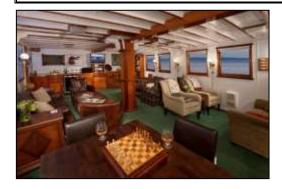

MD 6
Salon

The well-appointed main Salon - with full bar - is a great place to gather for videos, reading, socializing, games and informative presentations.

Liseron has 10 guest cabins – each with a queen lower and twin upper bunk – comfortably accommodating 20 guests.