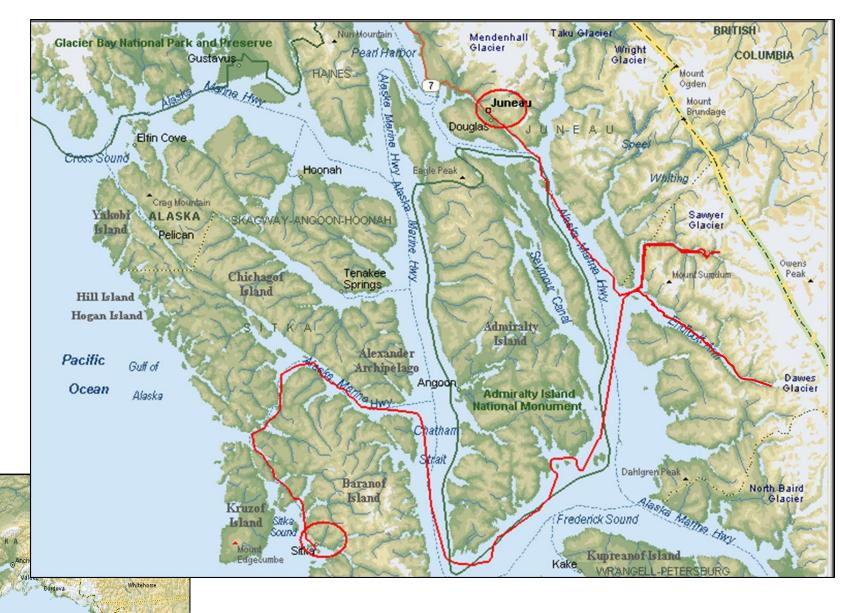

Where We Cruise ©Microsoft Streets & Trips

For 30+ years The Boat Company has conducted conservation tours of Southeast Alaska's temperate rainforest: The Inside Passage.

One-week trips run from Saturday to Saturday and either begin in Sitka and end in Juneau, or reverse the route and go from Juneau to Sitka.

Gulf of Alaska

There is no "typical" **Boat Company** trip - each is shaped by your personal interests; combined with the wonderful variety of activities available in Southeast Alaska; hiking, kayaking, fishing, whale & wildlife viewing. Departure and arrival dates are the only part of your itinerary that is fixed. The rest of your journey is planned daily by you, the crew and your fellow passengers - to take advantage of opportunities throughout the summer.